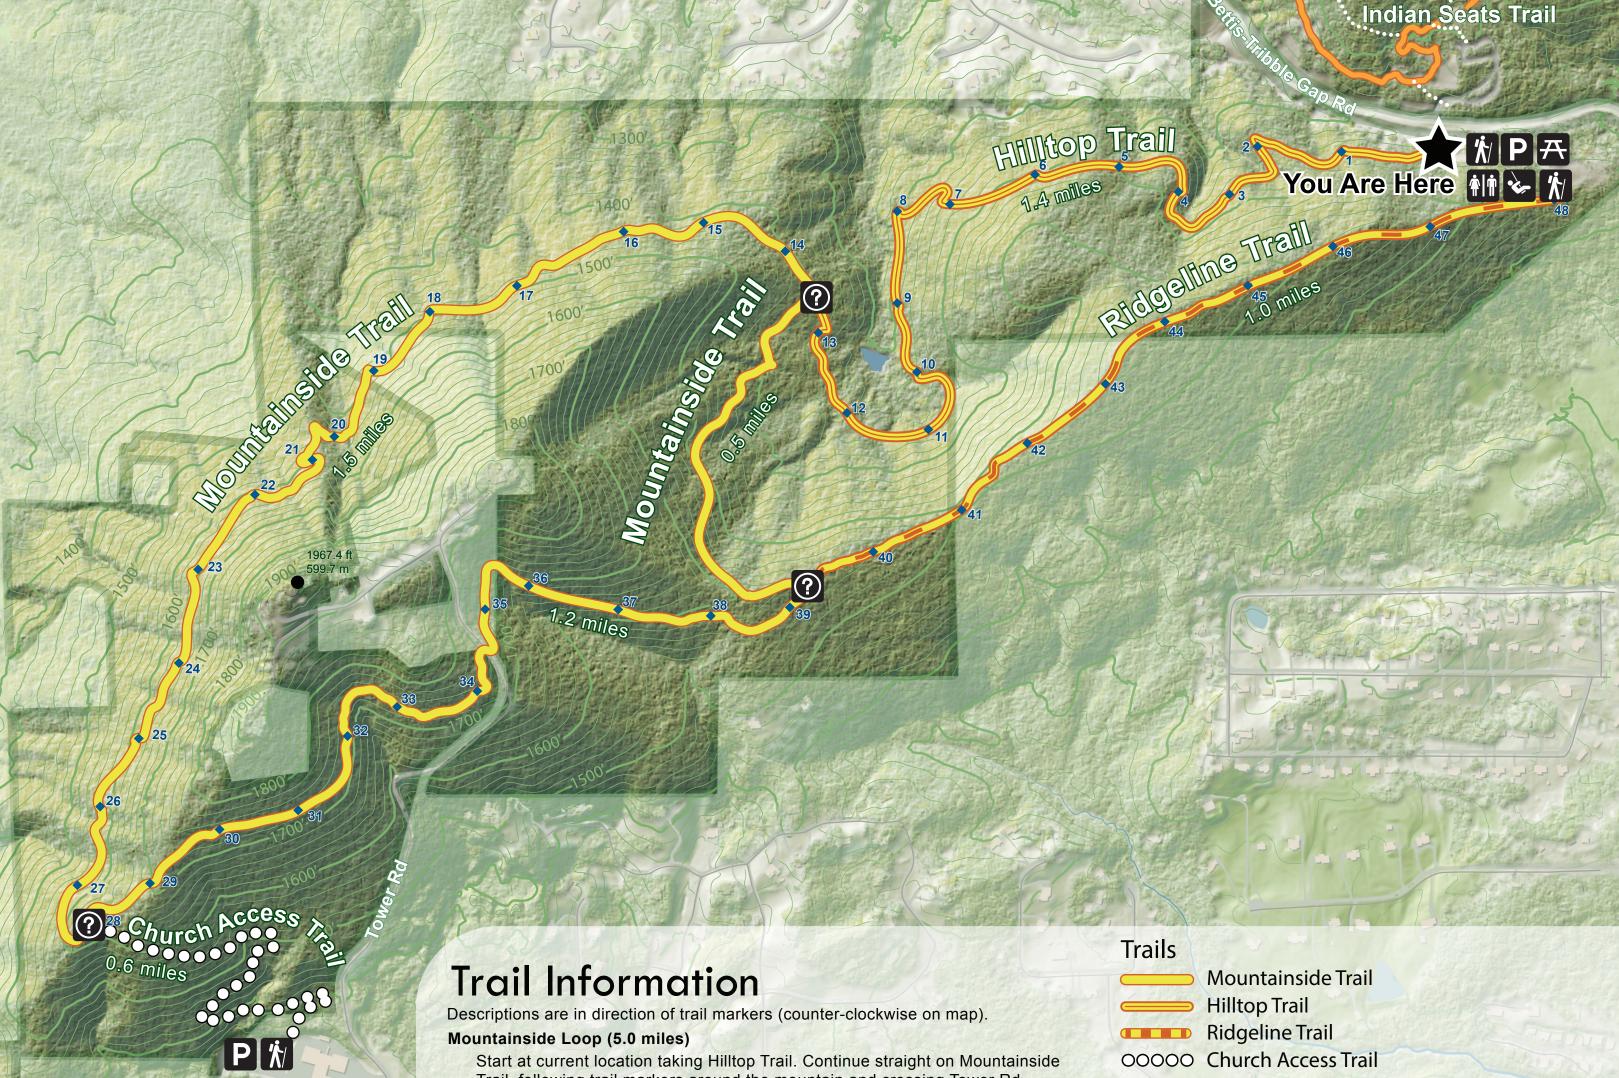

# Mountainside Trail Map

## Contact Us

Forsyth County, Parks & Recreation **Emergency dial 9-1-1** Office Phone: 770-781-2217 4075 Spot Road, Cumming, GA 30040 www.forsythco.com | www.sawneemountain.org Trail, following trail markers around the mountain and crossing Tower Rd. Continue straight on Ridgeline Trail to arrive back at parking area.

#### Hilltop - Ridgeline Loop (2.8 miles)

Start at current location taking Hilltop Trail. Take the interior pass of Mountainside Trail (South and left at the fork). Continue left onto Ridgeline Trail.

### Mountainside - Church Loop (4.4 miles)

Start at alternate location, the Church Access trailhead. Take the Mountainside Trail for 3.2 miles until looping back to Church Access Trail.

## Trail Loops

Mountainside Loop Hilltop - Ridgeline Loop (2.8 miles) Mtn. - Church Loop

| Hilltop Trail           | Mountainside Trail                 | Ridgeline Trail    |
|-------------------------|------------------------------------|--------------------|
| 1.4 miles               | 2.7 miles                          | 0.9 miles          |
| Hilltop Trail 1.4 miles | Mtn. Ridgeline Trail 0.5 0.9 miles |                    |
| Church Access Trail     | Mountainside Trail                 | Church AccessTrail |
| 0.6 miles               | 3.2 miles                          | 0.6 miles          |

## **Park Features**

Maps and Information

Parking

Picnic Area / Pavilion

Playground † Restroom

☆ Trailhead

Trail Marker

Live Map!